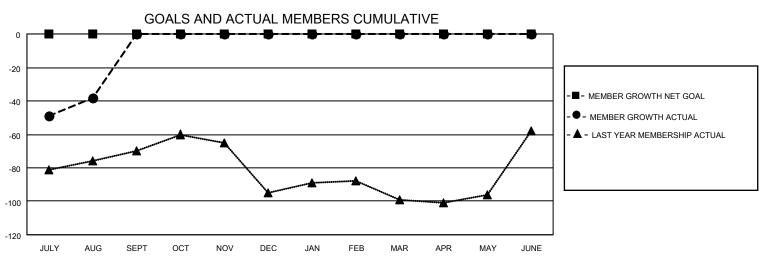

## District 301 B2

| Clubs         |               |             |               | Members               |                         |                         |                                                    |  |
|---------------|---------------|-------------|---------------|-----------------------|-------------------------|-------------------------|----------------------------------------------------|--|
|               | RESULTS FOR   | R 2020-2021 |               | RESULTS FOR 2020-2021 |                         |                         |                                                    |  |
| QUARTER       | NEW CLUB GOAL | NEW CLUBS   | DROPPED CLUBS | QUARTER MEM           | MBER GROWTH NET<br>GOAL | MEMBER GROWTH<br>ACTUAL | DROPPED<br>MEMBERS ACTUAL<br>(including transfers) |  |
| JULY/AUG/SEPT | 0             | 0           | 0             | JULY/AUG/SEPT         | 0                       | 22                      | 59                                                 |  |
| OCT/NOV/DEC   | 0             | 0           | 0             | OCT/NOV/DEC           | 0                       | 0                       | 0                                                  |  |
| JAN/FEB/MAR   | 0             | 0           | 0             | JAN/FEB/MAR           | 0                       | 0                       | 0                                                  |  |
| APR/MAY/JUNE  | 0             | 0           | 0             | APR/MAY/JUNE          | 0                       | 0                       | 0                                                  |  |

## GOALS AND ACTUAL NEW CLUBS CUMULATIVE

| DROPPED CLUBS: 0 |    | 2 CLUBS OF 43 ADDED 1 OR MORE | GENDER DISTRIBUTION             |              |     |
|------------------|----|-------------------------------|---------------------------------|--------------|-----|
|                  |    | NEW MEMBERS                   | MALE                            | 709 (58.21%) |     |
|                  |    |                               | FEMALE                          | 509 (41.79%) |     |
| DROPPED MEMBERS  |    |                               |                                 | ,            |     |
| DECEASED         | 2  | CLICK HERE FOR CUMULATIVE     | TOTAL FAMILY UNIT MEMBERS       |              | 347 |
| CLUB CANCELLED 0 |    | MEMBERSHIP DATA               |                                 |              |     |
| OTHER            | 57 |                               | FAMILY MEMBERS PAYING HALF DUES |              | 209 |
| TOTAL            | 59 |                               | Bolo                            |              |     |