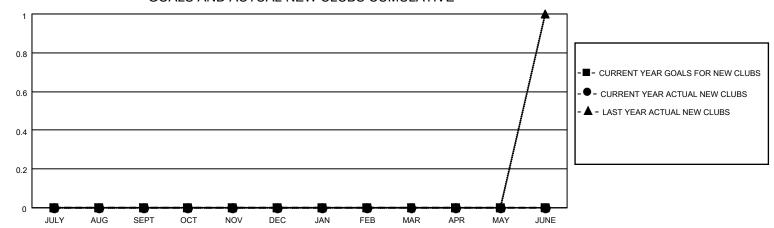

## District 301 B2

| Clubs         |               |             |               | Members               |                         |                         |                                                    |  |
|---------------|---------------|-------------|---------------|-----------------------|-------------------------|-------------------------|----------------------------------------------------|--|
|               | RESULTS FOR   | R 2020-2021 |               | RESULTS FOR 2020-2021 |                         |                         |                                                    |  |
| QUARTER       | NEW CLUB GOAL | NEW CLUBS   | DROPPED CLUBS | QUARTER MEM           | MBER GROWTH NET<br>GOAL | MEMBER GROWTH<br>ACTUAL | DROPPED<br>MEMBERS ACTUAL<br>(including transfers) |  |
| JULY/AUG/SEPT | 0             | 0           | 0             | JULY/AUG/SEPT         | 0                       | 22                      | 59                                                 |  |
| OCT/NOV/DEC   | 0             | 0           | 0             | OCT/NOV/DEC           | 0                       | 0                       | 0                                                  |  |
| JAN/FEB/MAR   | 0             | 0           | 0             | JAN/FEB/MAR           | 0                       | 0                       | 0                                                  |  |
| APR/MAY/JUNE  | 0             | 0           | 0             | APR/MAY/JUNE          | 0                       | 0                       | 0                                                  |  |

## GOALS AND ACTUAL NEW CLUBS CUMULATIVE

| DROPPED CLUBS: 0 |    | 2 CLUBS OF 43 ADDED 1 OR MORE | GENDER DISTRIBUTION             |              |     |
|------------------|----|-------------------------------|---------------------------------|--------------|-----|
|                  |    | NEW MEMBERS                   | MALE                            | 709 (58.21%) |     |
|                  |    |                               | FEMALE                          | 509 (41.79%) |     |
| DROPPED MEMBERS  |    |                               |                                 | ,            |     |
| DECEASED         | 2  | CLICK HERE FOR CUMULATIVE     | TOTAL FAMILY UNIT MEMBERS       |              | 347 |
| CLUB CANCELLED 0 |    | MEMBERSHIP DATA               |                                 |              |     |
| OTHER            | 57 |                               | FAMILY MEMBERS PAYING HALF DUES |              | 209 |
| TOTAL            | 59 |                               | Bolo                            |              |     |